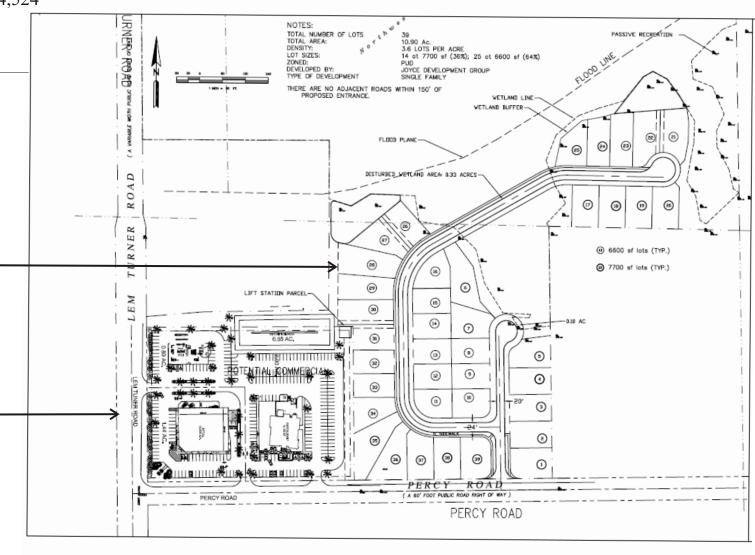

#### **Percy Oaks**

20-acre Residential Site presently engineered for 39 single family lots

### Percy Village

5 acre Commercial Site NE Corner of Lem Turner& Percy Road