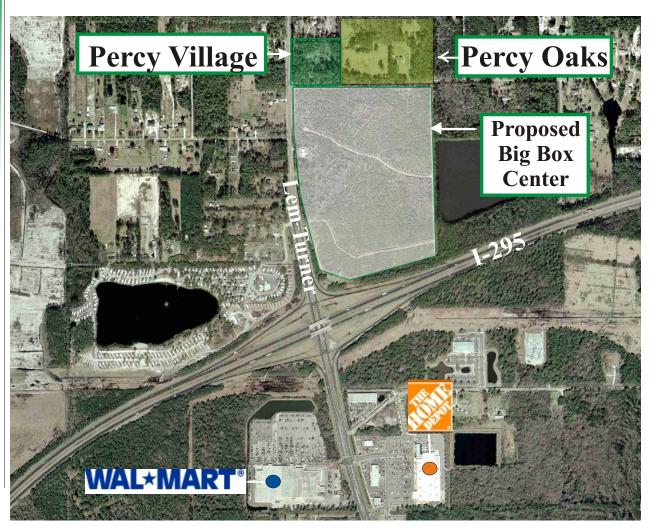

# Percy Village/Percy Oaks Jacksonville, Florida- Duval County

Location

Northeast Quadrant of I-295 and Lem Turner Road Duval County, Florida

#### **Percy Oaks**

20-acre Residential Site presently engineered for 39 single family lots

### Percy Village

5 acre Commercial Site NE Corner of Lem Turner& Percy Road